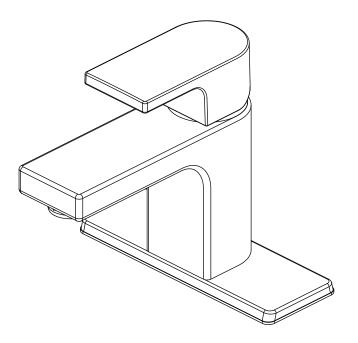

#### SINGLE HANDLE LAVATORY FAUCET

#### Product Codes:

MNO600CP (polished chrome) MNO600BN (brushed nickel)

- 1.5 GPM water saving aerator
- Single-hole or 4" CC installation when installed with included escutcheon plate
- Ceramic disc cartridge -replacement part MIR3357061
- Push-activated brass pop-up over flow drain assembly
- Installation, operating, and care and maintenance instructions included
- Limited lifetime warranty
- Meets ANSI: A112.18.1M
- NSF 61 compliant
- cUPC/IAPMO listed
- WaterSense certified
- ADA compliant when installed in accordance with ADA guidelines