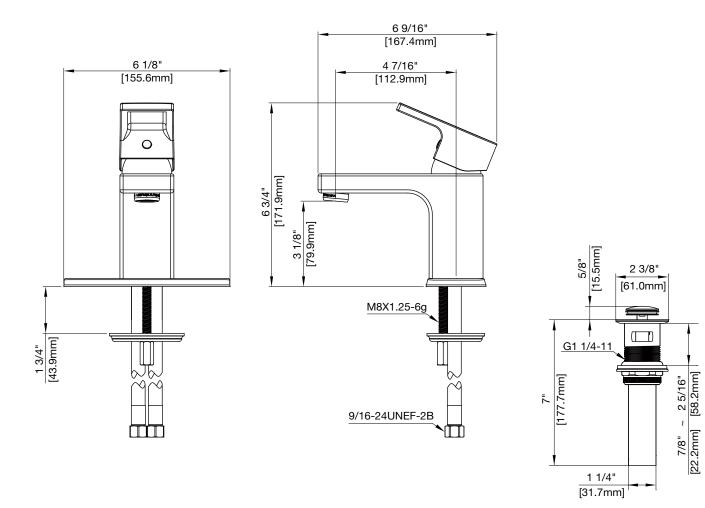

#### SINGLE HANDLE LAVATORY FAUCET

Product Codes: MNO600CP (polished chrome) MNO600BN (brushed nickel)

All dimensions are based on original specifications and are subject to change and variation.